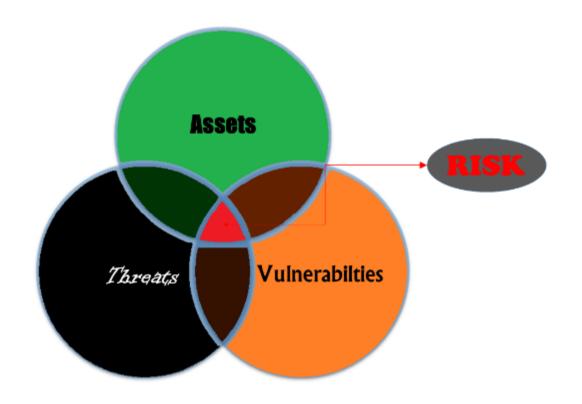

## How well do you know your "red"?

All organizations have vulnerabilities and threats. But too many don't have a strong sense of just how big of a risk it presents.

People will "self-assess"; groups will "check the box"; and management will accept that the answers they're getting are a true representation of the real risk to the company. The reality, unfortunately, is different as the "bad actors" that we face are often more technologically sophisticated than we think. It's in the headlines daily.

So know your **red**. Take the time and trouble to learn what your real risks are, and how to mitigate them! We can help.